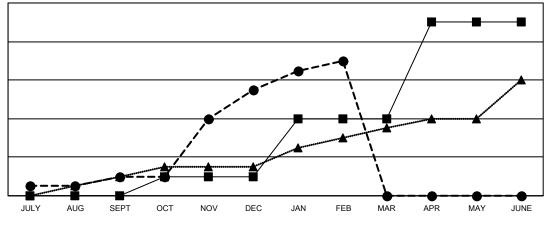

## GAT MONTHLY MEMBERSHIP PROGRESS REPORT

**Multiple District 201** 

Results as of: 2/28/2021

**LOCATION: AUSTRALIA** 

| Clubs                 |               |           |               | Members               |                           |                         |                                                    |
|-----------------------|---------------|-----------|---------------|-----------------------|---------------------------|-------------------------|----------------------------------------------------|
| RESULTS FOR 2020-2021 |               |           |               | RESULTS FOR 2020-2021 |                           |                         |                                                    |
| QUARTER               | NEW CLUB GOAL | NEW CLUBS | DROPPED CLUBS | QUARTER               | MEMBER GROWTH NET<br>GOAL | MEMBER GROWTH<br>ACTUAL | DROPPED<br>MEMBERS ACTUAL<br>(including transfers) |
| JULY/AUG/SEPT         | 0             | 2         | 9             | JULY/AUG/SEF          | РТ 416                    | 709                     | 691                                                |
| OCT/NOV/DEC           | 2             | 9         | 0             | OCT/NOV/DEC           | 559                       | 864                     | 830                                                |
| JAN/FEB/MAR           | 6             | 3         | 5             | JAN/FEB/MAR           | 711                       | 393                     | 459                                                |
| APR/MAY/JUNE          | 10            | 0         | 0             | APR/MAY/JUN           | E 708                     | 0                       | 0                                                  |

- CURRENT YEAR ACTUAL NEW CLUBS

- LAST YEAR ACTUAL NEW CLUBS

**DROPPED MEMBERS** 215 3,837 DECEASED TOTAL FAMILY UNIT MEMBERS CLICK HERE FOR CUMULATIVE 8 CLUB CANCELLED MEMBERSHIP DATA 1,951 FAMILY MEMBERS PAYING HALF 1,757 OTHER DUES 1,980 TOTAL