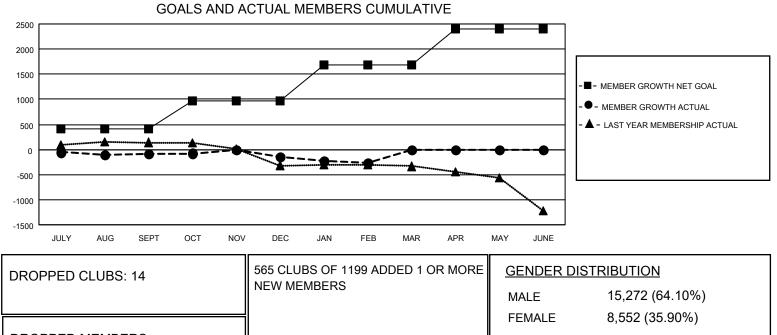

## GAT MONTHLY MEMBERSHIP PROGRESS REPORT

**Multiple District 201** 

Results as of: 2/28/2021

**LOCATION: AUSTRALIA** 

| Clubs                 |               |           |               | Members               |                           |                         |                                                    |
|-----------------------|---------------|-----------|---------------|-----------------------|---------------------------|-------------------------|----------------------------------------------------|
| RESULTS FOR 2020-2021 |               |           |               | RESULTS FOR 2020-2021 |                           |                         |                                                    |
| QUARTER               | NEW CLUB GOAL | NEW CLUBS | DROPPED CLUBS | QUARTER               | MEMBER GROWTH NET<br>GOAL | MEMBER GROWTH<br>ACTUAL | DROPPED<br>MEMBERS ACTUAL<br>(including transfers) |
| JULY/AUG/SEPT         | 0             | 2         | 9             | JULY/AUG/SEF          | РТ 416                    | 709                     | 691                                                |
| OCT/NOV/DEC           | 2             | 9         | 0             | OCT/NOV/DEC           | 559                       | 864                     | 830                                                |
| JAN/FEB/MAR           | 6             | 3         | 5             | JAN/FEB/MAR           | 711                       | 393                     | 459                                                |
| APR/MAY/JUNE          | 10            | 0         | 0             | APR/MAY/JUN           | E 708                     | 0                       | 0                                                  |

- CURRENT YEAR ACTUAL NEW CLUBS

- LAST YEAR ACTUAL NEW CLUBS

**DROPPED MEMBERS** 215 3,837 DECEASED TOTAL FAMILY UNIT MEMBERS CLICK HERE FOR CUMULATIVE 8 CLUB CANCELLED MEMBERSHIP DATA 1,951 FAMILY MEMBERS PAYING HALF 1,757 OTHER DUES 1,980 TOTAL